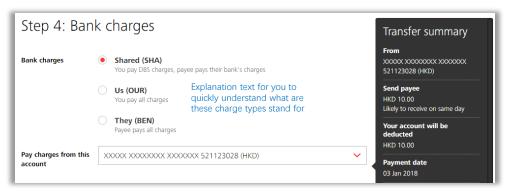

## Step 4: Bank Charge

Select bank charge debit account

Select bank charge types and bank charge debit account For Telegraphic Transfer, need to first select the bank charge type (Shared, Us, They)