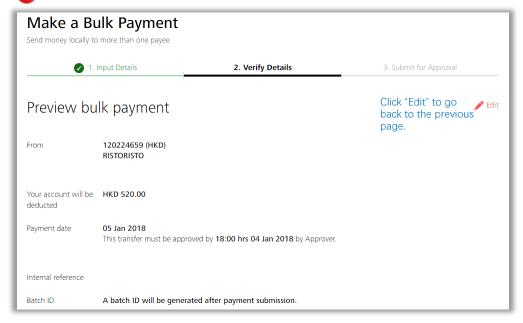

#### Preview and submission of the transaction

Verify the payment details

Verify the payment detail or click "Edit" back to editing page.

2 After verifying the payment detail, customer can select to save the payment as a template, and then click submit to finish the payment editing.

## Preview and submission of the transaction

Verify the payment details

1 Verify the payment detail or click "Edit" back to editing page.

After verifying the payment detail, you can choose to save the payment as a template, and then click submit to finish the payment editing.