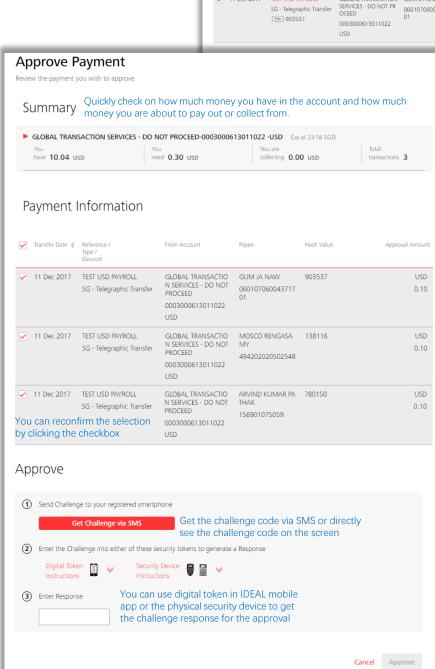

## Approve transactions

Select single or multiple transactions to approve at once

Once you have done the filtering, you can check or uncheck to select single or multiple transactions for approval.

#### Get Challenge via SMS:

The challenge code will be send through SMS when you are the 1st approver of Telegraphic Transfer transaction or at least one of the transactions was edited by yourself