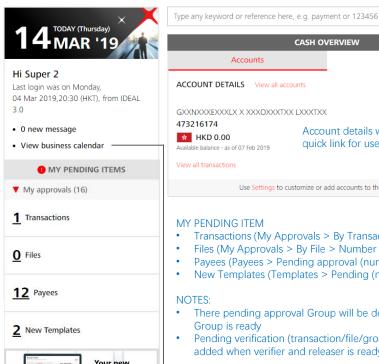

## **01** Dashboard Overview

Company information at a glance

Announcement IDEAL digital token is now made compatible with Apple iOS 12. You can go to App-Store to download the latest IDEAL Mobile version.

Additional announcement at top of the page

Universal search

can cover menu function search

and transaction

function that

enquiry

Q

Last time login information.

Number of unread message for the online alert setup by the user.

Same business calendar to be move to here

"My Pending Items" allows approvers to check the pending approval transactions, files, group, payee, and template.

**CASH OVERVIEW** Loans ACCOUNT DETAILS View all accounts GXXNXXXEXXXLX X XXXOXXXTXX LXXXTXX Account details with make payment quick link for user convenience. Use Settings to customize or add accounts to the dashboard

- Transactions (My Approvals > By Transaction > View all (number))
- Files (My Approvals > By File > Number of result found)
- Payees (Payees > Pending approval (number))
- New Templates (Templates > Pending (number))
- There pending approval Group will be developed when the Approval by
- Pending verification (transaction/file/group) and pending release will be added when verifier and releaser is ready

Same business calendar will still be used and displayed in here.

one-stop Transfer Center