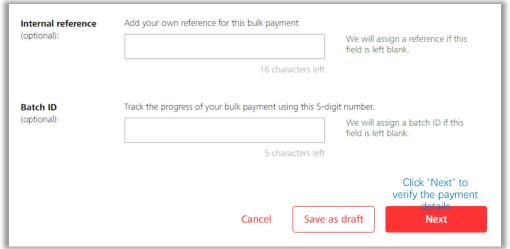

## Step 4: Transaction references

Put in customized transaction reference

You can edit your preferred reference and batch ID for this payment. They are optional fields. IDEAL will assign the reference and batch ID for you if you skip this section.

Once click "Save as draft", the transaction status will become "Saved" and can be found in Transfer Center