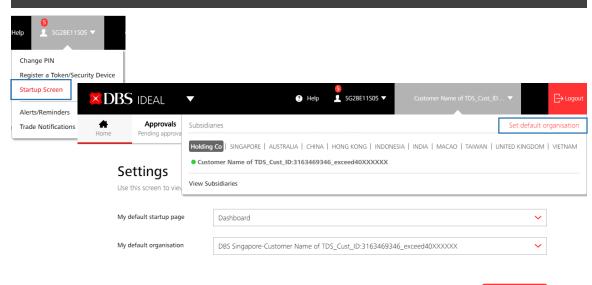

# **02** Landing Page Setup

Default organization and startup screen

#### **Setting Page**

User can use this screen to setup default startup screens for the next time login and the default organisation when you login to IDEAL

**KEY CHANGE**: The default organisation now will become the "**Real Default Organisation**". Once setup is finished, next time when the user login, not only the dashboard, the whole IDEAL menu will be "**SWITCH TO**" the default organisation setup.

**User > Startup Screen** 

**Organisation > Set default organisation** 

**Update settings** 