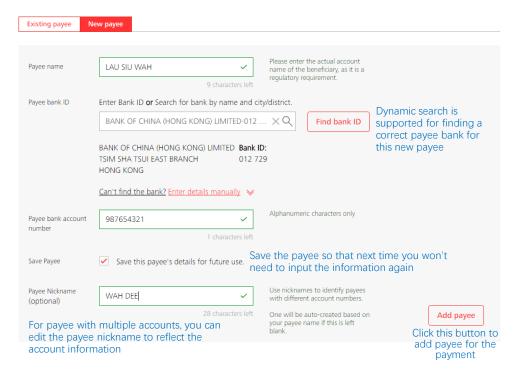

## Step 2: Transfer to

Select existing payee or create a new payee

1 Select existing payee or create a new payee.
(A) Select an existing payee
When selecting an existing payee, dynamic search is supported

#### (B) Create a new payee

Fill in the new payee information. (Country, payee name, address, account number)

- Based on the payee selected or created, IDEAL will direct customers to payment types applied to the country & bank of the payee.
  - When selected payee bank is DBS, IDEAL will route the payment through Account Transfer payment type.
  - When selected payee bank is registered in different country or the payee bank is a Singapore bank but the payment currency is not SGD, IDEAL will route the payment through Telegraphic Transfer payment type.