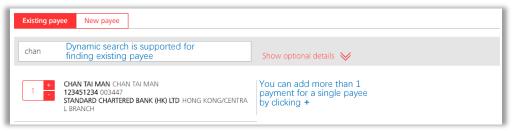

## Step 2: Transfer to

Select existing payee or create a new payee

1 Select existing payee or create a new payee.
(A) Select an existing payee
When selecting an existing payee, dynamic search is supported