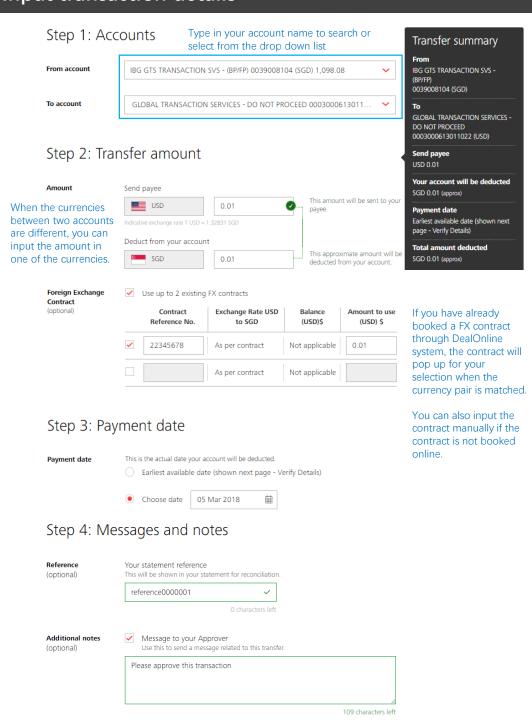

#### Step 1: Transfer from

Select debit account, currency, and amount

## Step 2: Transfer to

Select existing payee or create a new payee

1 Select existing payee or create a new payee.
(A) Select an existing payee
When selecting an existing payee, dynamic search is supported

#### Step 3: Payment date

Select payment date and payment types

When selected payee bank is DBS, IDEAL will route the payment through Account Transfer payment type.

Transfer summary will instantly reflect the indicative fund receiving date based on the information provided. For example, If the debit account currency is the same as the payment currency, and customer chooses to pay on the "Earliest available date", the payment is expected to be received by payee in the same day

When selected payee bank is registered in different country or the payee bank is a domestic bank but the payment currency is not local currency, IDEAL will route the payment through Telegraphic Transfer payment type.

When selected payee bank is a domestic bank, and the payment currency is local currency, then you can select from one of the applicable local payment types

Each payment type indicatives a different speed of payment completion, cutoff time, and pricing. You can select the payment type in regard to the level of urgency of the payment.

## Step 4: Bank Charge

Select bank charge debit account

Select bank charge types and bank charge debit account For Telegraphic Transfer, need to first select the bank charge type (Shared, Us, They)

## Step 5: Messages and notes

Submit payment information to banks and payee

Select payment details to payee bank, send messages to payee through email or fax, provide payment reference for reconciliation, send message to transaction approver