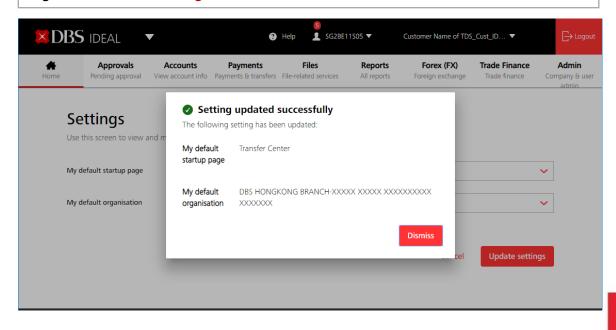

#### **Setting Page**

User can use this screen to setup default startup screens for the next time login and the default organisation when you login to IDEAL

**KEY CHANGE**: The default organisation now will become the "**Real Default Organisation**". Once setup is finished, next time when the user login, not only the dashboard, the whole IDEAL menu will be "**SWITCH TO**" the default organisation setup.

**User > Startup Screen** 

**Organisation > Set default organisation** 

**Update settings** 