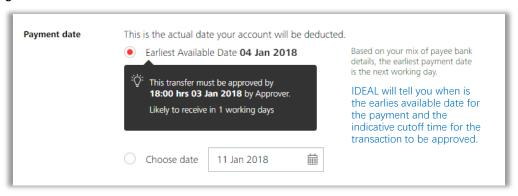

#### Step 3: Payment date

Select payment date and payment types

When selected payee bank is DBS, IDEAL will route the payment through Account Transfer payment type.

Transfer summary will instantly reflect the indicative fund receiving date based on the information provided. For example, If the debit account currency is the same as the payment currency, and customer chooses to pay on the "Earliest available date", the payment is expected to be received by payee in the same day

#### Step 3: Payment date

Choose a payment date to schedule your transaction.

You can either choose Earliest Available Date indicated by the system or choose another future date by clicking the calendar.

You can also choose to have another payment date. Up to 90 days in the future can be chosen.