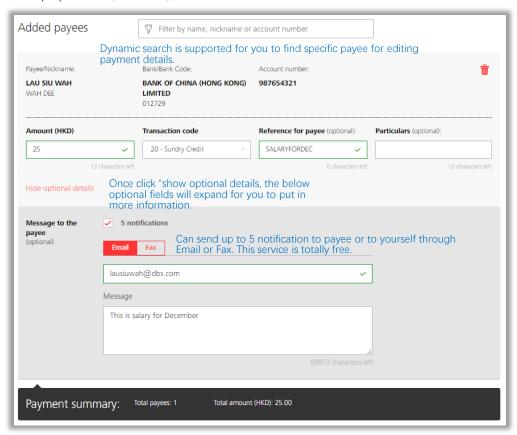

## Step 5: Messages and notes

Submit payment information to banks and payee

Select payment details to payee bank, send messages to payee through email or fax, provide payment reference for reconciliation, send message to transaction approver

#### 2 Edit payment detail for each payee

The added payee will be shown here for you to edit payment details, including amount, purpose code, reference, etc.