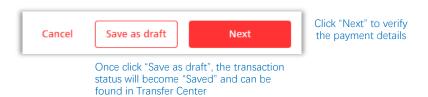

## Input transaction details

Once click "Save as draft", the transaction status will become "Saved" and can be found in Transfer Center

Save as draft

Next

Cancel

Click "Next" to verify

the payment details

Save as draft for future edit or click "Next" to preview the transaction.