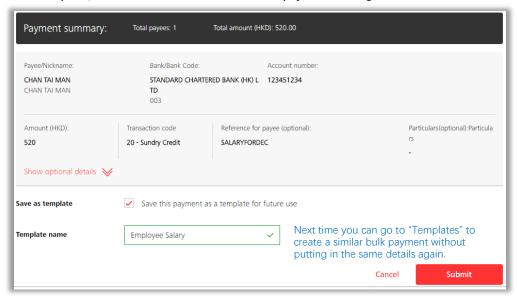

## Preview and submission of the transaction

Verify the payment details

1 Verify the payment detail or click "Edit" back to editing page.

After verifying the payment detail, you can choose to save the payment as a template, and then click submit to finish the payment editing.

Payment submitted with status of pending approval

1 Similar design and functionalities can be applied to Bulk Collection / Payroll / Management Payroll