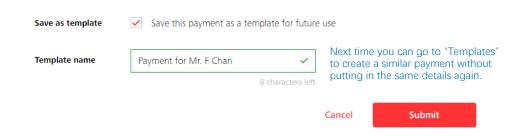

#### Preview and submission of the transaction

Verify the payment details

Verify the payment detail or click "Edit" back to editing page.

2 After verifying the payment detail, customer can select to save the payment as a template, and then click submit to finish the payment editing.