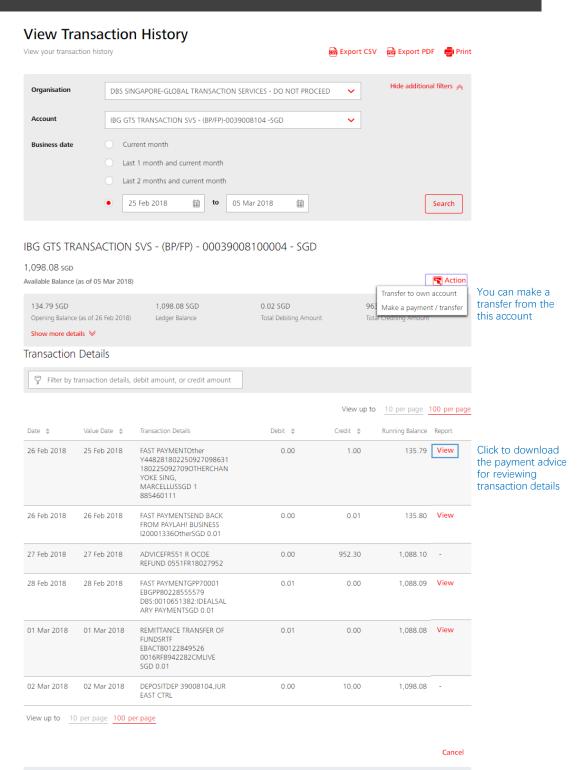

## **08** Balance

View balance for current day and prior day (up to the past 6 months).

## Whole new screen design and user experience

## **09** Activities

View balance for current day and prior day (up to the past 6 months).

Transactions performed on a non-working day will be posted on the next working day.

If date requested is a non business day, please select the next business day to view your transaction