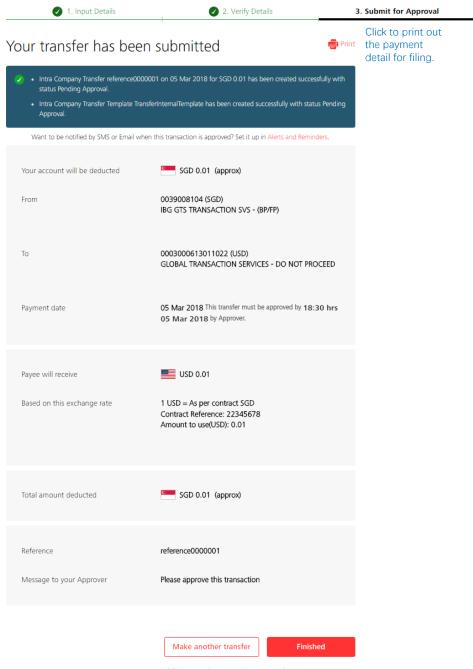

## Payment submitted for approval

#### Transfer to your own account

Transfer funds between your company's DBS accounts locally

Click "Make another transfer" to create one more transaction or click "Finished" and go to Transfer Center.

Payment submitted with status of pending approval