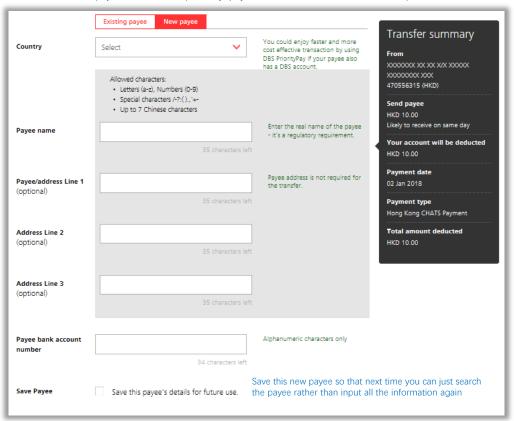

## Step 2: Transfer to

Select existing payee or create a new payee

1 Select existing payee or create a new payee.
(A) Select an existing payee
When selecting an existing payee, dynamic search is supported

#### (B) Create a new payee

Fill in the new payee information. (Country, payee name, address, account number)

- Based on the payee selected or created, IDEAL will direct customers to payment types applied to the country & bank of the payee.
  - When selected payee bank is DBS, IDEAL will route the payment through Account Transfer payment type.
  - When selected payee bank is registered in different country or the payee bank is a Singapore bank but the payment currency is not SGD, IDEAL will route the payment through Telegraphic Transfer payment type.