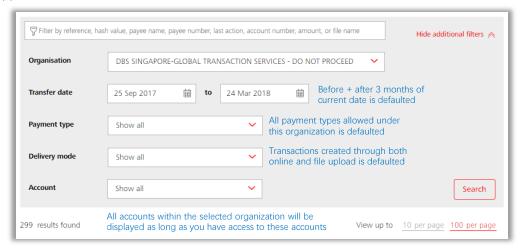

**Pending approval**: The transaction hasn't been approved by any approvers.

- **2** Additional filters for your advance search: The number of transactions you saw in the first place was the search result based on the default criteria:
  - (1) Pre-defaulted organization
  - (2) Transfer date within 6 months period
  - (3) All payment types
  - (4) All delivery modes
  - (5) All accounts