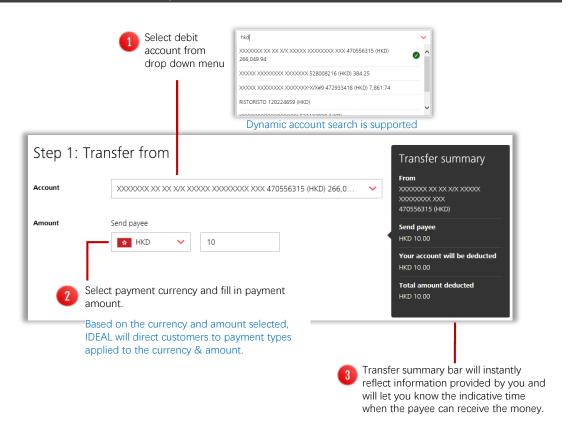

etails



Once click "Save as draft", the transaction status will become "Saved" and can be found in Transfer Center

Save as draft

Next

Cancel

Click "Next" to verify

the payment details



## Verify details

#### Transfer to your own account

Transfer funds between your company's DBS accounts locally





## Payment submitted for approval

#### Transfer to your own account

Transfer funds between your company's DBS accounts locally



Click "Make another transfer" to create one more transaction or click "Finished" and go to Transfer Center.



# **04** Make a payment

Pay a local or overseas payee in any currency. Uses DBS Account Transfer, DBS PriorityPay, Telegraphic Transfer, or available local transfer types

#### Step 1: Transfer from

Select debit account, currency, and amount



## Step 2: Transfer to

Select existing payee or create a new payee

1 Select existing payee or create a new payee.
(A) Select an existing payee
When selecting an existing payee, dynamic search is supported





#### (B) Create a new payee

Fill in the new payee information. (Country, payee name, address, account number)



- Based on the payee selected or created, IDEAL will direct customers to payment types applied to the country & bank of the payee.
  - When selected payee bank is DBS, IDEAL will route the payment through Account Transfer payment type.
  - When selected payee bank is registered in different country or the payee bank is a Singapore bank but the payment currency is not SGD, IDEAL will route the payment through Telegraphic Transfer payment type.



#### Step 3: Payment d