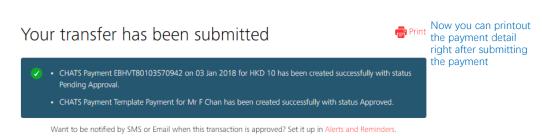

arge types and bank charge debit account For Telegraphic Transfer, need to first select the bank charge type (Shared, Us, They)



## Step 5: Messages and notes

Submit payment information to banks and payee

Select payment details to payee bank, send messages to payee through email or fax, provide payment reference for reconciliation, send message to transaction approver



Save as draft for future edit or click "Next" to preview the transaction.





#### Preview and submission of the transaction

Verify the payment details

Verify the payment detail or click "Edit" back to editing page.



2 After verifying the payment detail, customer can select to save the payment as a template, and then click submit to finish the payment editing.



Payment submitted with status of pending approval





# **05** Bulk Payment

Send money locally to more than one payee

#### Step 1: Payment from

Select a local currency debit account

Use drop-down list or type in account information to find a proper debit account. The account balance information will be instantly shown for your account selection.

Note: only local currency accounts will be displayed here.



#### Step 2: Payment to

Select payee and edit payment detail

Select existing payee or create a new payee.

(A) Select existing payee



(B) Create new payee





#### 2 Edit payment detail for each payee

The added payee will be shown here for you to edit payment details, including amount, purpose code, reference, etc.



#### Step 3: Payment date

Choose a payment date to schedule your transaction.

You can either choose Earlies