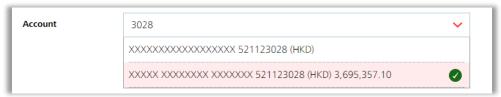

#### Step 1: Transfer from

Select debit account, currency, and amount

#### Step 1: Payment from

Select a local currency debit account

Use drop-down list or type in account information to find a proper debit account. The account balance information will be instantly shown for your account selection.