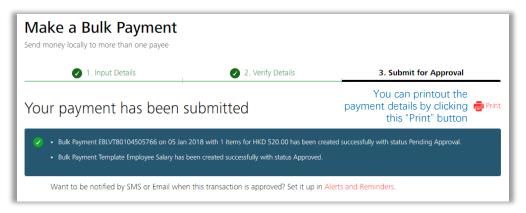

Payment submitted with status of pending approval

1 Similar design and functionalities can be applied to Bulk Collection / Payroll / Management Payroll