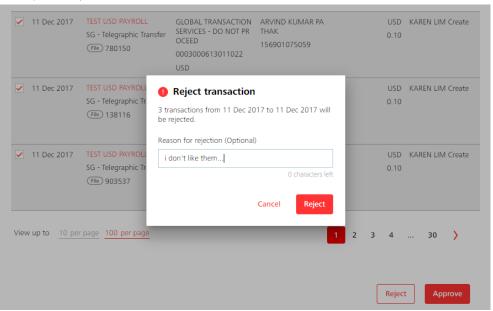

## Reject Transactions

Reject and make note to the payments

Except for approval, you can also reject the selected transactions when there are something incorrect about the transactions.

You can input up to 20 characters into the reason for rejections column so that the maker will know what to do to follow up on the rejected transactions