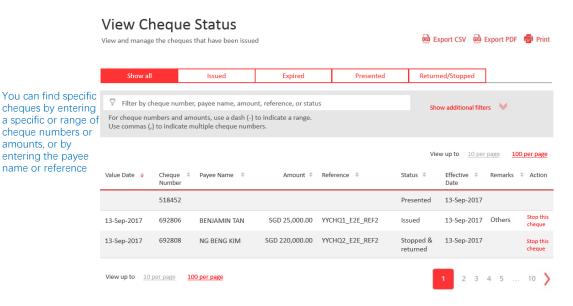

# **11 Cheque Status**

View and manage the cheques that have been issued

#### Overview

Whole new screen design and user experience enhancement

By expanding the additional filters, you can further select the organisation, account, the value date, and the product type of the cheques