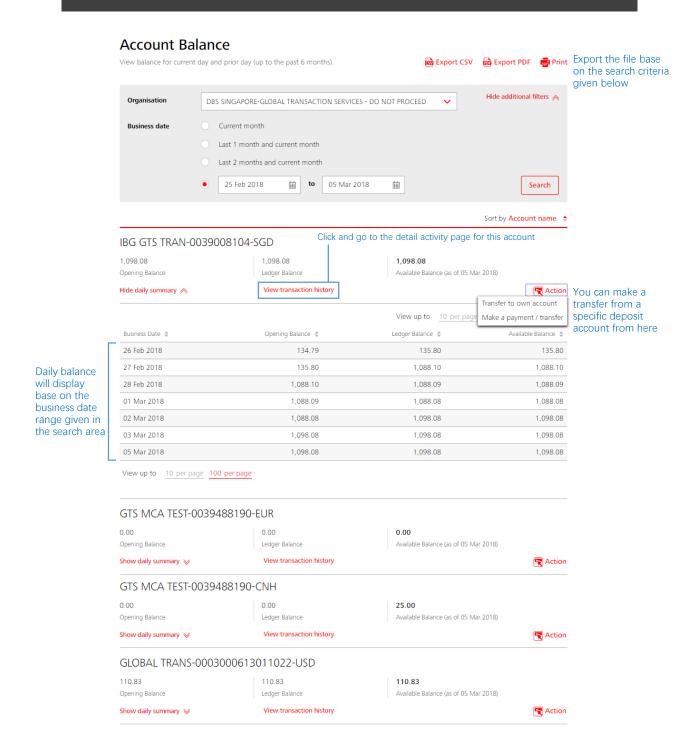

## **08** Balance

View balance for current day and prior day (up to the past 6 months).

## Whole new screen design and user experience