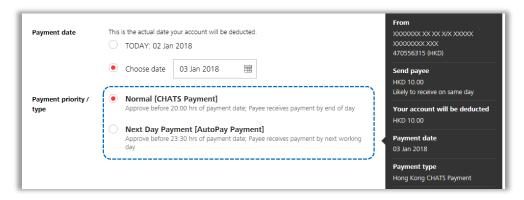

When selected payee bank is a domestic bank, and the payment currency is local currency, then you can select from one of the applicable local payment types

Each payment type indicatives a different speed of payment completion, cutoff time, and pricing. You can select the payment type in regard to the level of urgency of the payment.