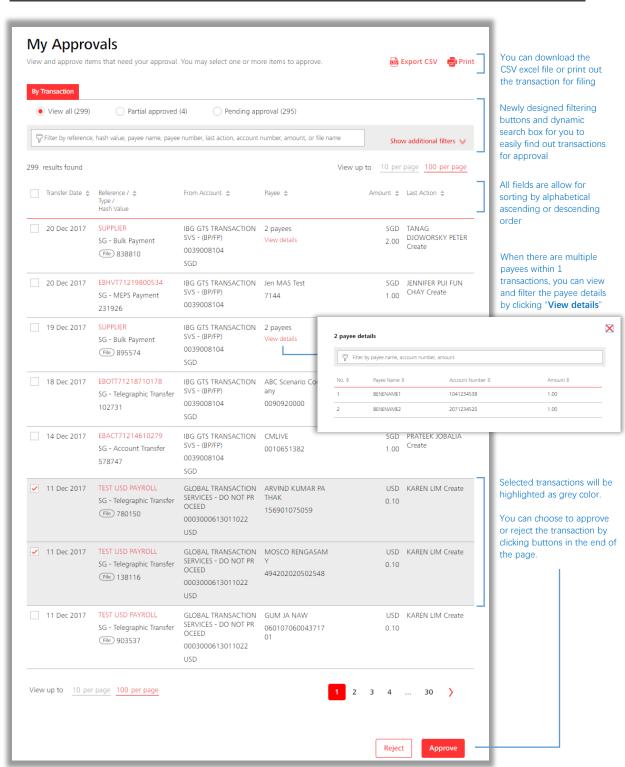

# **07** My Approval

View and approve items that need your approval.

#### Overview on My Approval

Whole new screen design and user experience enhancement

#### Filter out your transactions to approve

Narrow down the transactions for approval review

1 Smart filtering tools: we provide some basic but smart filtering tools for you to find out specific transactions for approval

These 3 radio buttons allow you to do the basic filtering to find out what transactions are at the "Partial Approved" status and what are at "Pending Approval" status.

**Partial approved**: The transaction has been approved by other approvers but still need one or few approvers to approve.

**Pending approval**: The transaction hasn't been approved by any approvers.

- **2** Additional filters for your advance search: The number of transactions you saw in the first place was the search result based on the default criteria:
  - (1) Pre-defaulted organization
  - (2) Transfer date within 6 months period
  - (3) All payment types
  - (4) All delivery modes
  - (5) All accounts

## Approve transactions

Select single or multiple transactions to approve at once

Once you have done the filtering, you can check or uncheck to select single or multiple transactions for approval.

#### Get Challenge via SMS:

The challenge code will be send through SMS when you are the 1st approver of Telegraphic Transfer transaction or at least one of the transactions was edited by yourself

## Reject Transactions

Reject and make note to the payments

Except for approval, you can also reject the selected transactions when there are something incorrect about the transactions.

You can input up to 20 characters into the reason for rejections column so that the maker will know what to do to follow up on the rejected transactions