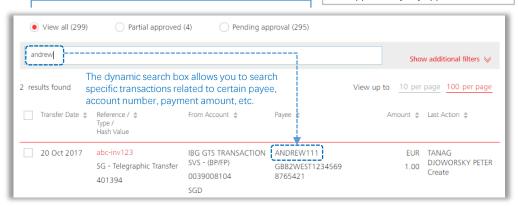

#### Filter out your transactions to approve

Narrow down the transactions for approval review

1 Smart filtering tools: we provide some basic but smart filtering tools for you to find out specific transactions for approval

**Pending approval**: The transaction hasn't been approved by any approvers.

- **2** Additional filters for your advance search: The number of transactions you saw in the first place was the search result based on the default criteria:
  - (1) Pre-defaulted organization
  - (2) Transfer date within 6 months period
  - (3) All payment types
  - (4) All delivery modes
  - (5) All accounts