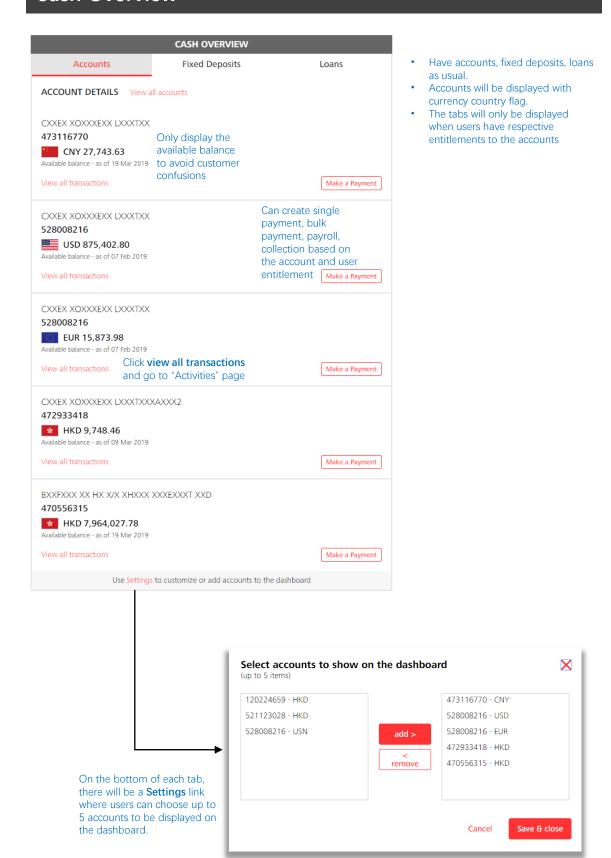

**CASH OVERVIEW** Loans ACCOUNT DETAILS View all accounts GXXNXXXEXXXLX X XXXOXXXTXX LXXXTXX Account details with make payment quick link for user convenience. Use Settings to customize or add accounts to the dashboard

- Transactions (My Approvals > By Transaction > View all (number))
- Files (My Approvals > By File > Number of result found)
- Payees (Payees > Pending approval (number))
- New Templates (Templates > Pending (number))
- There pending approval Group will be developed when the Approval by
- Pending verification (transaction/file/group) and pending release will be added when verifier and releaser is ready

Same business calendar will still be used and displayed in here.

one-stop Transfer Center

#### **Cash Overview**