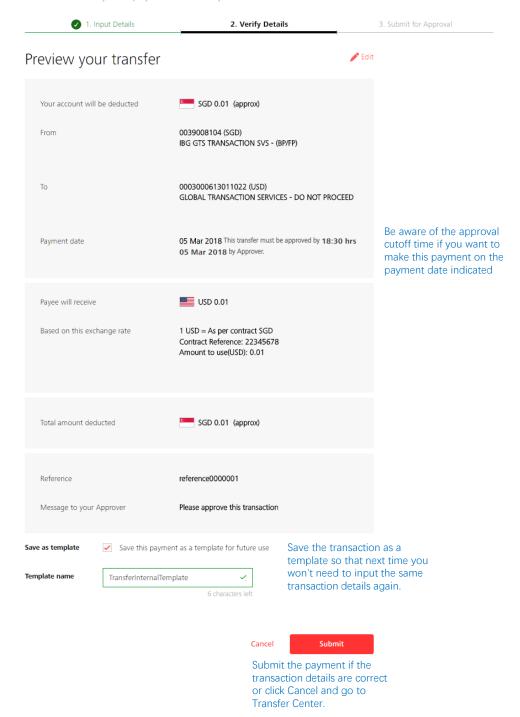

## Verify details

#### Preview and submission of the transaction

Verify the payment details

Verify the payment detail or click "Edit" back to editing page.

2 After verifying the payment detail, customer can select to save the payment as a template, and then click submit to finish the payment editing.