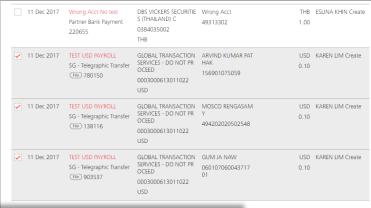

# **07** My Approval

View and approve items that need your approval.

#### Overview on My Approval

Whole new screen design and user experience enhancement

#### Filter out your transactions to approve

Narrow down the transactions for approval review

1 Smart filtering tools: we provide some basic but smart filtering tools for you to find out specific transactions for approval

These 3 radio buttons allow you to do the basic filtering to find out what transactions are at the "Partial Approved" status and what are at "Pending Approval" status.

**Partial approved**: The transaction has been approved by other approvers but still need one or few approvers to approve.

**Pending approval**: The transaction hasn't been approved by any approvers.

- **2** Additional filters for your advance search: The number of transactions you saw in the first place was the search result based on the default criteria:
  - (1) Pre-defaulted organization
  - (2) Transfer date within 6 months period
  - (3) All payment types
  - (4) All delivery modes
  - (5) All accounts

## Approve transactions

Select single or multiple transactions to approve at once

Once you have done the filtering, you can check or uncheck to select single or multiple transactions for approval.