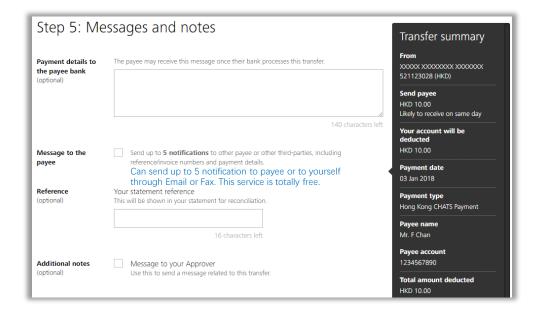

## Step 5: Messages and notes

Submit payment information to banks and payee

Select payment details to payee bank, send messages to payee through email or fax, provide payment reference for reconciliation, send message to transaction approver