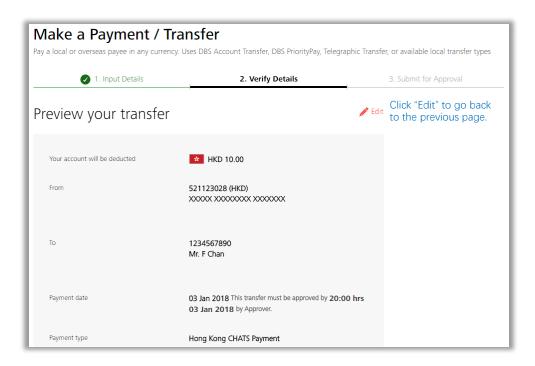

#### Preview and submission of the transaction

Verify the payment details

Verify the payment detail or click "Edit" back to editing page.

2 After verifying the payment detail, customer can select to save the payment as a template, and then click submit to finish the payment editing.