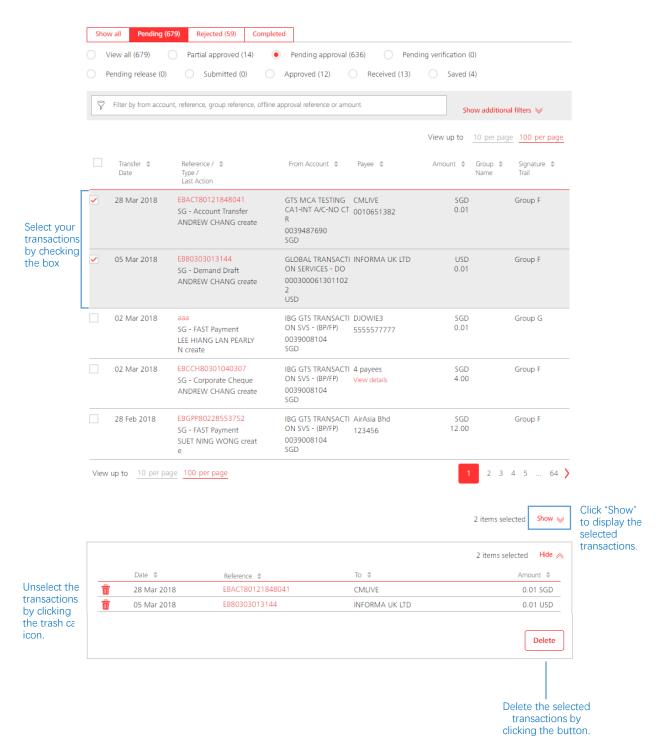

## **06** Transfer Center

Use this screen to view and manage payment instructions.

#### Overview

Whole new screen design and user experience enhancement

You can enjoy below benefit with our new Transfer Center:

#### Single entry transaction management

We have merged the Transfer Center, Cheque and Draft Center, Payroll Center into one single new Transfer Center. You are no longer required to go to different places for finding different type of transactions. You can save more time and track your activities at one glance.

#### **Cutting Edge Design**

The dynamic search box has also been introduced into this new Transfer Center. Now it's faster for you to look for transactions. We are also using the new design with bigger fonts for better readability and ease of use.

If you're a maker, you can select multiple transaction and delete them in one shot if required

## To select multiple transaction for deletion

Select your transactions to be deleted

Select transactions from "Transactions" tab.

Go to Transfer Center > Select transactions to be deleted.