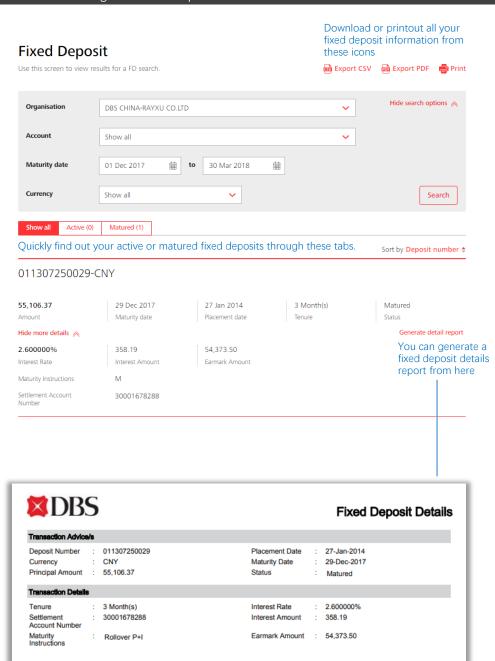

# **10** Fixed deposits

Use this screen to view results for a FD search.

#### Overview

Whole new screen design and user experience enhancement