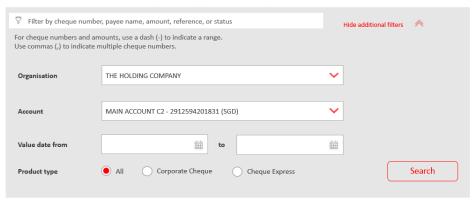

#### Overview

Whole new screen design and user experience enhancement

By expanding the additional filters, you can further select the organisation, account, the value date, and the product type of the cheques