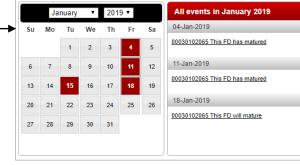

Number of unread message for the online alert setup by the user.

Same business calendar to be move to here

"My Pending Items" allows approvers to check the pending approval transactions, files, group, payee, and template.

Same business calendar will still be used and displayed in here.

one-stop Transfer Center