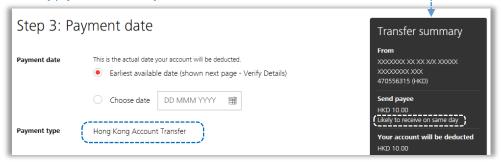

#### Step 3: Payment date

Select payment date and payment types

When selected payee bank is DBS, IDEAL will route the payment through Account Transfer payment type.

Transfer summary will instantly reflect the indicative fund receiving date based on the information provided. For example, If the debit account currency is the same as the payment currency, and customer chooses to pay on the "Earliest available date", the payment is expected to be received by payee in the same day