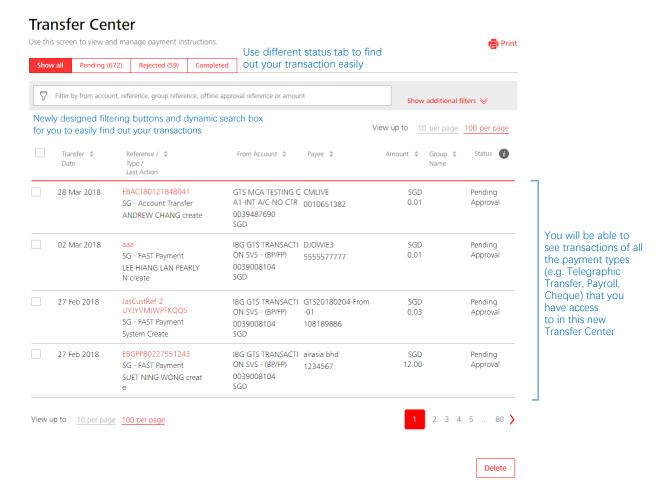

## **06** Transfer Center

Use this screen to view and manage payment instructions.

#### Overview

Whole new screen design and user experience enhancement

You can enjoy below benefit with our new Transfer Center:

#### Single entry transaction management

We have merged the Transfer Center, Cheque and Draft Center, Payroll Center into one single new Transfer Center. You are no longer required to go to different places for finding different type of transactions. You can save more time and track your activities at one glance.

#### **Cutting Edge Design**

The dynamic search box has also been introduced into this new Transfer Center. Now it's faster for you to look for transactions. We are also using the new design with bigger fonts for better readability and ease of use.

If you're a maker, you can select multiple transaction and delete them in one shot if required