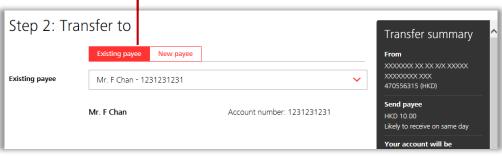

## Step 2: Transfer to

Select existing payee or create a new payee

1 Select existing payee or create a new payee.
(A) Select an existing payee
When selecting an existing payee, dynamic search is supported