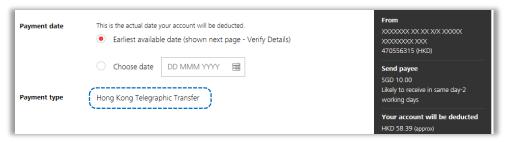

When selected payee bank is registered in different country or the payee bank is a domestic bank but the payment currency is not local currency, IDEAL will route the payment through Telegraphic Transfer payment type.